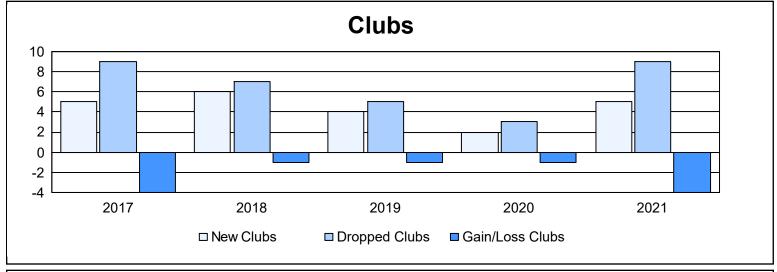

| Year      | New<br>Clubs | Dropped<br>Clubs | Gain/<br>Loss<br>Clubs | New<br>Members | Charter<br>Members | Reinstate<br>Members | Transfer<br>Members | Total<br>Member<br>Added | Total<br>Members<br>Dropped | Gain/<br>Loss<br>Members |
|-----------|--------------|------------------|------------------------|----------------|--------------------|----------------------|---------------------|--------------------------|-----------------------------|--------------------------|
| 2016-2017 | 5            | 9                | -4                     | 881            | 162                | 38                   | 27                  | 1,108                    | 1,019                       | 89                       |
| 2017-2018 | 6            | 7                | -1                     | 845            | 160                | 32                   | 11                  | 1,048                    | 927                         | 121                      |
| 2018-2019 | 4            | 5                | -1                     | 678            | 106                | 44                   | 23                  | 851                      | 977                         | -126                     |
| 2019-2020 | 2            | 3                | -1                     | 372            | 65                 | 37                   | 17                  | 491                      | 937                         | -446                     |
| 2020-2021 | 5            | 9                | -4                     | 527            | 150                | 81                   | 15                  | 773                      | 867                         | -94                      |
| Average   | 4            | 7                | -2                     | 661            | 129                | 46                   | 19                  | 854                      | 945                         | -91                      |